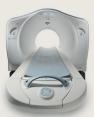

- **New Wide Bore MRI** (left) gives you room to feel at ease. Not only does it help relieve anxiety and prevent feelings of claustrophobia, but it's also spacious enough for larger patients to rest on comfortably.
- **New 64-Slice CT Scanner** (left) creates detailed images with higher quality and offers faster scan times.
- **New GE Ultrasound Unit** (right) provides quality images and a comfortable patient experience for a wide range of diagnostic needs.