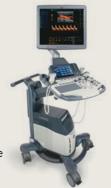

- **New Wide Bore MRI** (left) gives you room to feel at ease. Not only does it help relieve anxiety and prevent feelings of claustrophobia, but it's also spacious enough for larger patients to rest on comfortably.
- **New 64-Slice CT Scanner** (left) creates detailed images with higher quality and offers faster scan times.
- **New GE Ultrasound Unit** (right) provides quality images and a comfortable patient experience for a wide range of diagnostic needs.