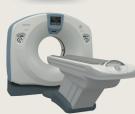

- **New Wide Bore MRI** (left) gives you room to feel at ease. Not only does it help relieve anxiety and prevent feelings of claustrophobia, but it's also spacious enough for larger patients to rest on comfortably.
- **New 64-Slice CT Scanner** (left) creates detailed images with higher quality and offers faster scan times.
- **New GE Ultrasound Unit** (right) provides quality images and a comfortable patient experience for a wide range of diagnostic needs.